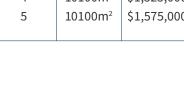

| Payment Terms                                                                                                                                                                      | Lot | Area                | Price       |
|------------------------------------------------------------------------------------------------------------------------------------------------------------------------------------|-----|---------------------|-------------|
| <ul> <li>5% deposit is payable upon signing the agreement.</li> <li>Settlement required 60 days after the date of the agreement.</li> <li>Builders terms are available.</li> </ul> | 4   | 10100m <sup>2</sup> | \$1,525,000 |
|                                                                                                                                                                                    | 5   | 10100m <sup>2</sup> | \$1,575,000 |