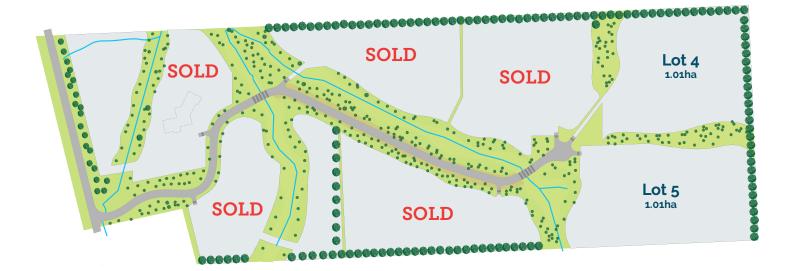

| Payment Terms                                                                                                                                                                      | Lot | Area                | Price       |
|------------------------------------------------------------------------------------------------------------------------------------------------------------------------------------|-----|---------------------|-------------|
| <ul> <li>5% deposit is payable upon signing the agreement.</li> <li>Settlement required 60 days after the date of the agreement.</li> <li>Builders terms are available.</li> </ul> | 4   | 10100m <sup>2</sup> | \$1,525,000 |
|                                                                                                                                                                                    | 5   | 10100m <sup>2</sup> | \$1,575,000 |