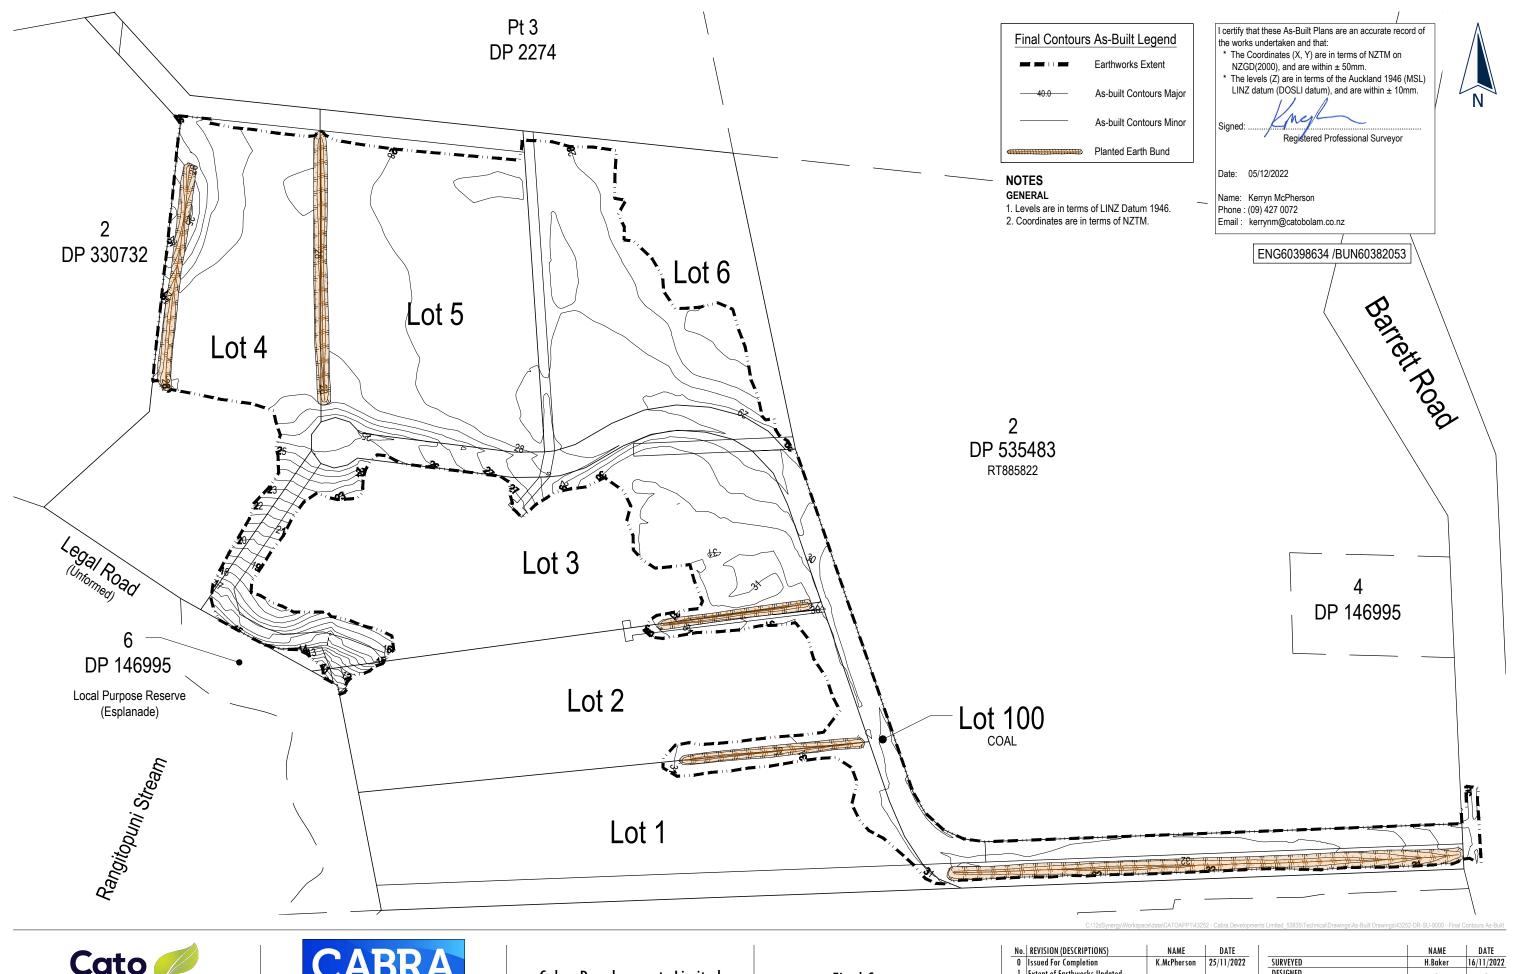

Cabra Developments Limited
951 Coatesville Riverhead Highway
Riverhead

Final Contours As-Built Plan

| FOR COMPLETION |                                                    |             |            |  |  |  |
|----------------|----------------------------------------------------|-------------|------------|--|--|--|
|                | Issued For Completion                              | K.McPherson | 05/12/2022 |  |  |  |
| 0              | Issued For Completion Extent of Earthworks Updated | K.McPherson | 25/11/2022 |  |  |  |
| Νn             | REVISION (DESCRIPTIONS)                            | NAME        | DATE       |  |  |  |

|   |                  |                |                       | NAME    |     | DATE       |
|---|------------------|----------------|-----------------------|---------|-----|------------|
| ı | SURVEYED         |                | ı                     | 1.Baker |     | 16/11/2022 |
| ı | DESIGNED         |                |                       | -       |     | -          |
| ı | DRAWN            |                |                       | B.Nel   |     | 17/11/2022 |
|   | DATE             | ORIGINAL SCALE | ORIGINAL SCALE ORIGIN |         | IAL | SIZE       |
|   | 17/11/2022       | 1:150          | 00                    |         |     | A3         |
| ı | DRAWING NO.      |                |                       |         | RE  | VISION     |
|   | 43252-DR-SU-9000 |                |                       |         |     | 1          |