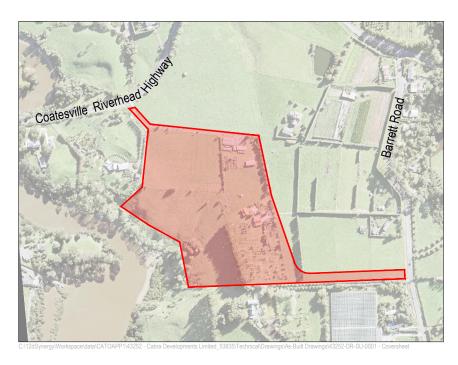

## 43252 - Cabra Developments Limited, 951 Coatesville Riverhead Highway, Riverhead

Rev Plan Title

9301

## For Completion

LOCATION DIAGRAM
Scale 1:7500

| FIAITINO | IXCV | i idii i ilic                       |
|----------|------|-------------------------------------|
|          |      | Earthworks                          |
| 9000     | 1    | Final Contours As-Built Plan        |
| 9010     | 1    | Cut to Fill As-Built Plan           |
| 9100     | 1    | Roading Driveway As-Built Plan      |
| 9300     | 1    | Stormwater Stormwater As-Built Plan |