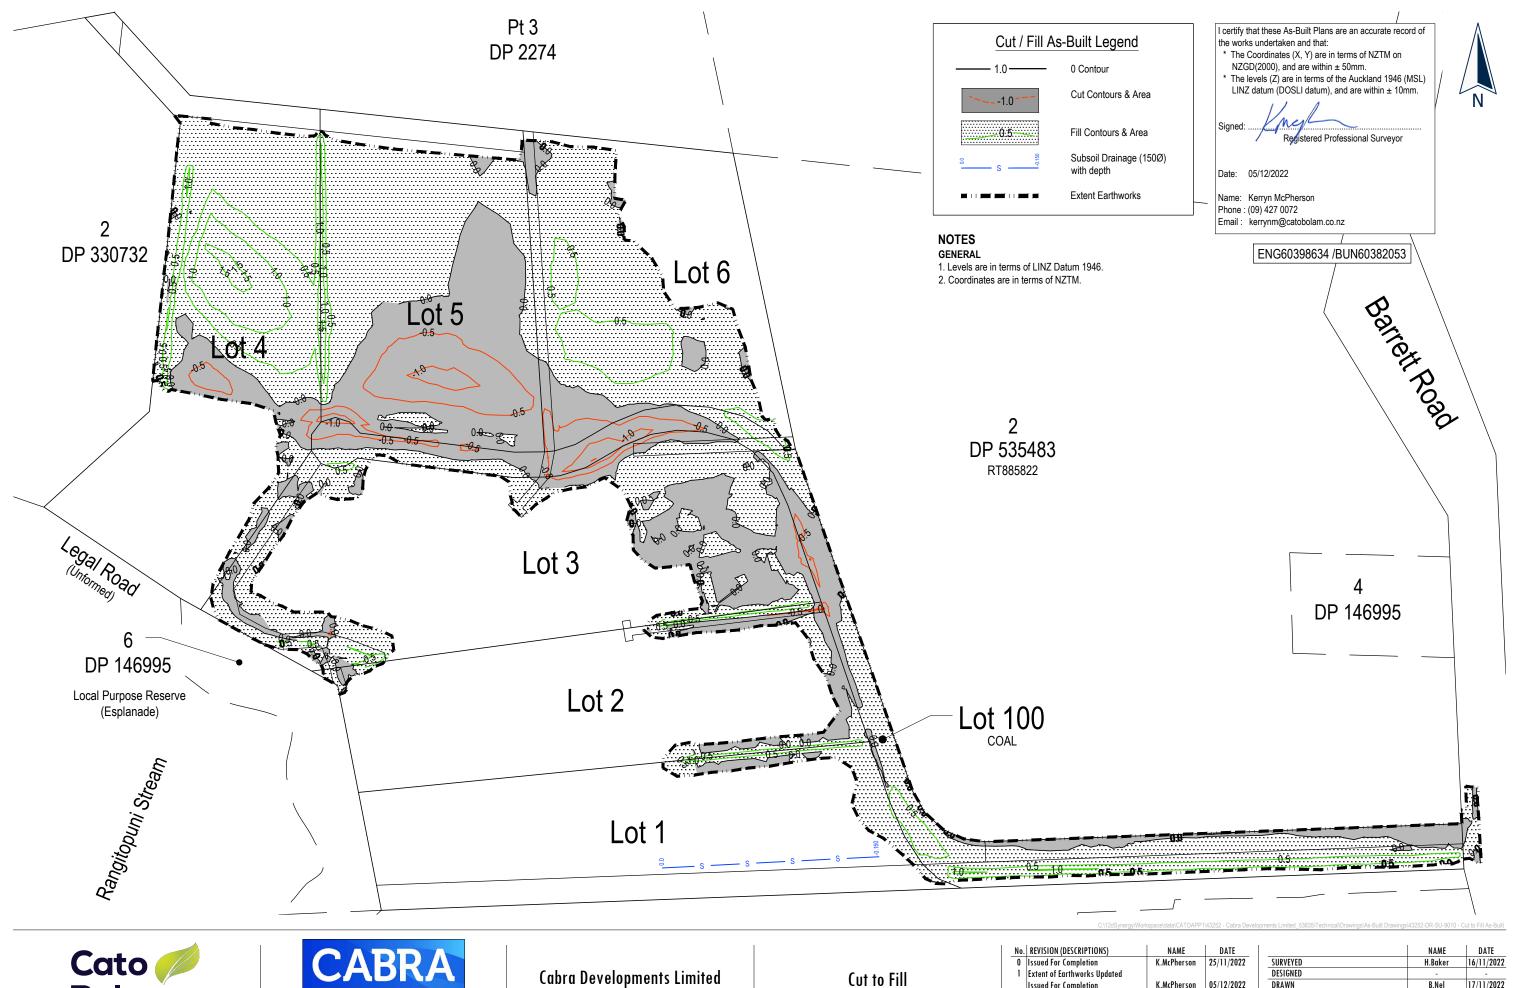

951 Coatesville Riverhead Highway Riverhead

As-Built Plan

| FOR COMPLETION |                                                       |             |            |  |  |  |  |  |
|----------------|-------------------------------------------------------|-------------|------------|--|--|--|--|--|
| •              | Issued For Completion                                 | K.McPherson | 05/12/2022 |  |  |  |  |  |
|                | Issued For Completion<br>Extent of Earthworks Updated | K.McPherson | 25/11/2022 |  |  |  |  |  |
|                | REVISION (DESCRIPTIONS)                               | NAME        | DATE       |  |  |  |  |  |

|   |             |                |                 | NAME    |    | DATE       |
|---|-------------|----------------|-----------------|---------|----|------------|
| l | SURVEYED    |                | ı               | H.Baker |    | 16/11/2022 |
| l | DESIGNED    |                |                 | -       |    | -          |
| l | DRAWN       |                |                 | B.Nel   |    | 17/11/2022 |
|   | DATE        | ORIGINAL SCALE | E ORIGINAL SIZE |         |    | SIZE       |
|   | 17/11/2022  | 1:150          | 00              |         |    | A3         |
|   | DRAWING NO. |                |                 |         | RE | VISION     |
|   | 432         | 52-DR-SU       | -90             | 10      |    | 1          |