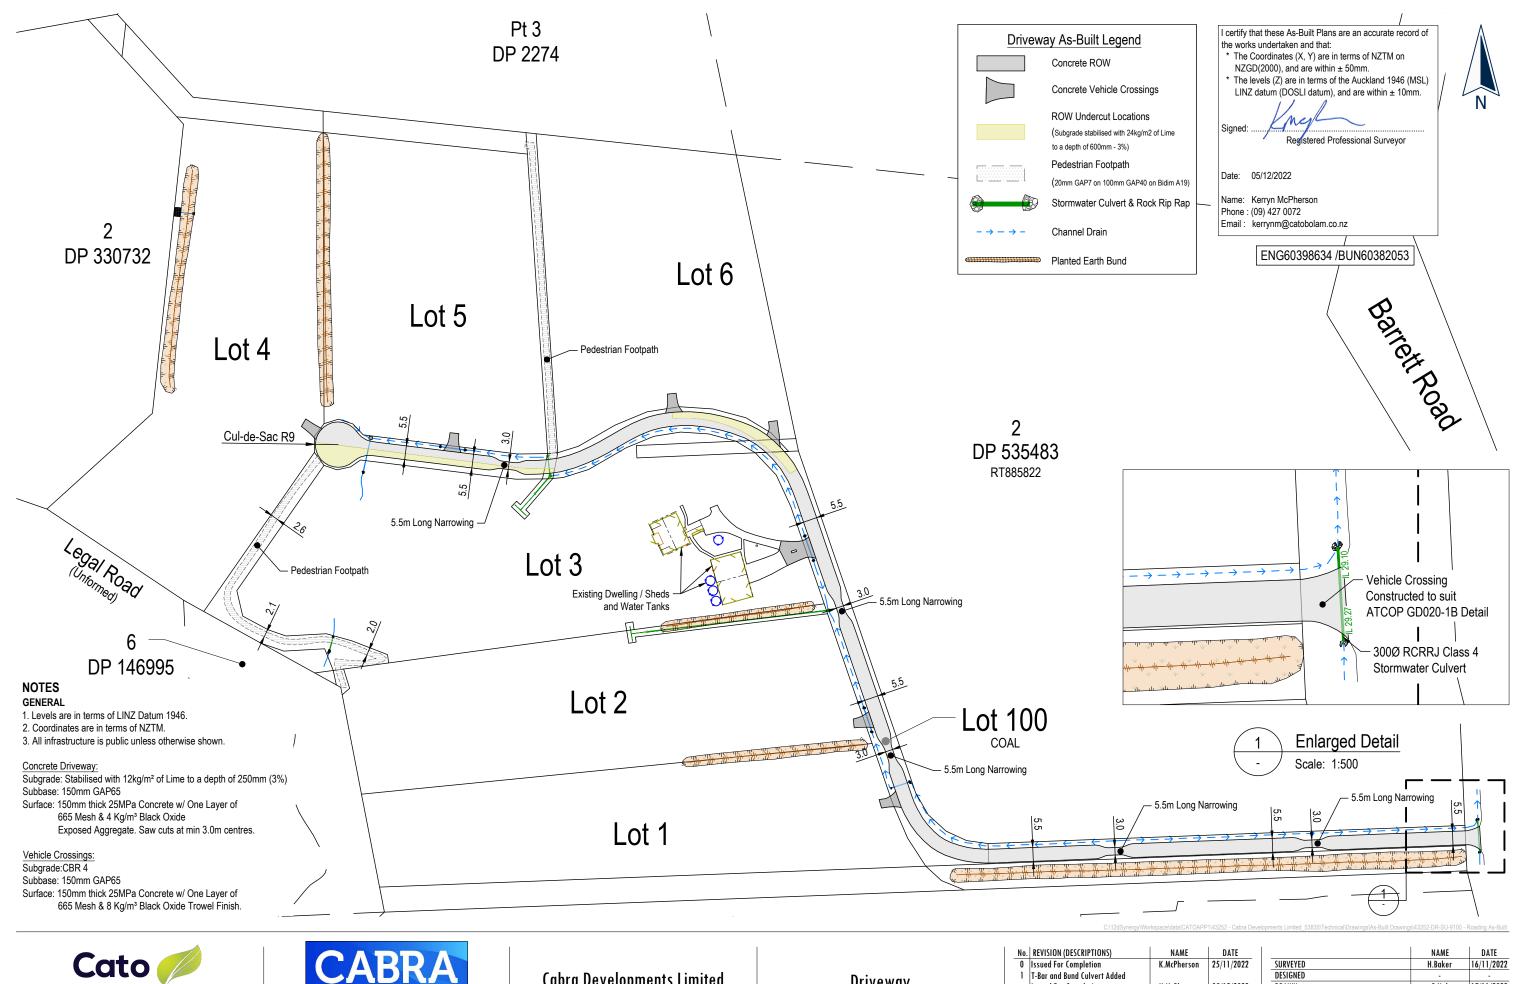

Cabra Developments Limited
951 Coatesville Riverhead Highway
Riverhead

Driveway As-Built Plan

| o.   REVISION (DESCRIPTIONS) | NAME        | DATE       |
|------------------------------|-------------|------------|
| Issued For Completion        | K.McPherson | 25/11/2022 |
| T-Bar and Bund Culvert Added |             |            |
| Issued For Completion        | K.McPherson | 05/12/2022 |
|                              |             |            |
|                              |             |            |
|                              |             |            |

| 43252-DR-SU-9100 |                |       |         | 1          |
|------------------|----------------|-------|---------|------------|
| DRAWING NO.      |                |       |         | REVISION   |
| 17/11/2022       | 1:150          | 00    |         | A3         |
| DATE             | ORIGINAL SCALE |       | ORIGIN  | IAL SIZE   |
| DRAWN            |                | B.Nel |         | 17/11/2022 |
| DESIGNED         |                |       | -       | -          |
| SURVEYED         |                | ı     | 1.Baker | 16/11/2022 |
|                  |                |       | NAME    | DATE       |