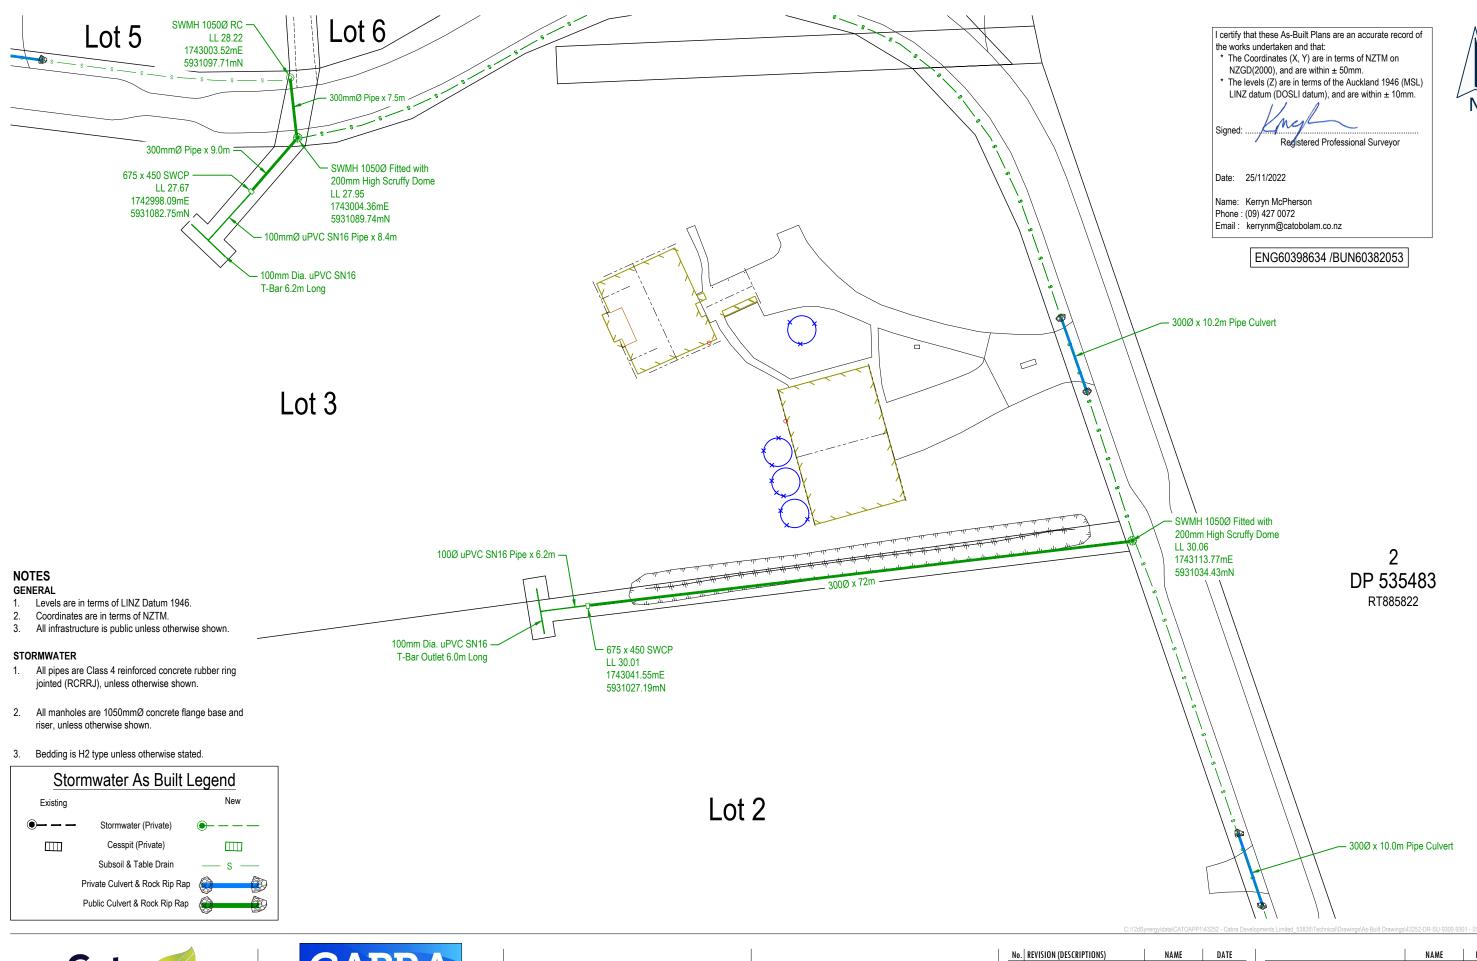

951 Coatesville Riverhead Highway Riverhead

Cabra Developments Limited

Enlarged Stormwater As-Built Plan

|                | REVISION (DESCRIPTIONS) Issued For Completion | NAME<br>K.McPherson | DATE<br>25/11/2022 |  |  |  |
|----------------|-----------------------------------------------|---------------------|--------------------|--|--|--|
| FOR COMPLETION |                                               |                     |                    |  |  |  |

| 432         | 252-DR-SU      | -93          | 01      | 0          |
|-------------|----------------|--------------|---------|------------|
| DRAWING NO. |                |              |         | REVISION   |
| 17/11/2022  | 1:5            | 00           |         | A3         |
| DATE        | ORIGINAL SCALE | E ORIGINAL S |         | IAL SIZE   |
| DRAWN       |                |              | B.Nel   | 17/11/2022 |
| DESIGNED    |                |              | -       | -          |
| SURVEYED    |                |              | H.Baker | 16/11/2022 |
|             |                |              | NAME    | DATE       |