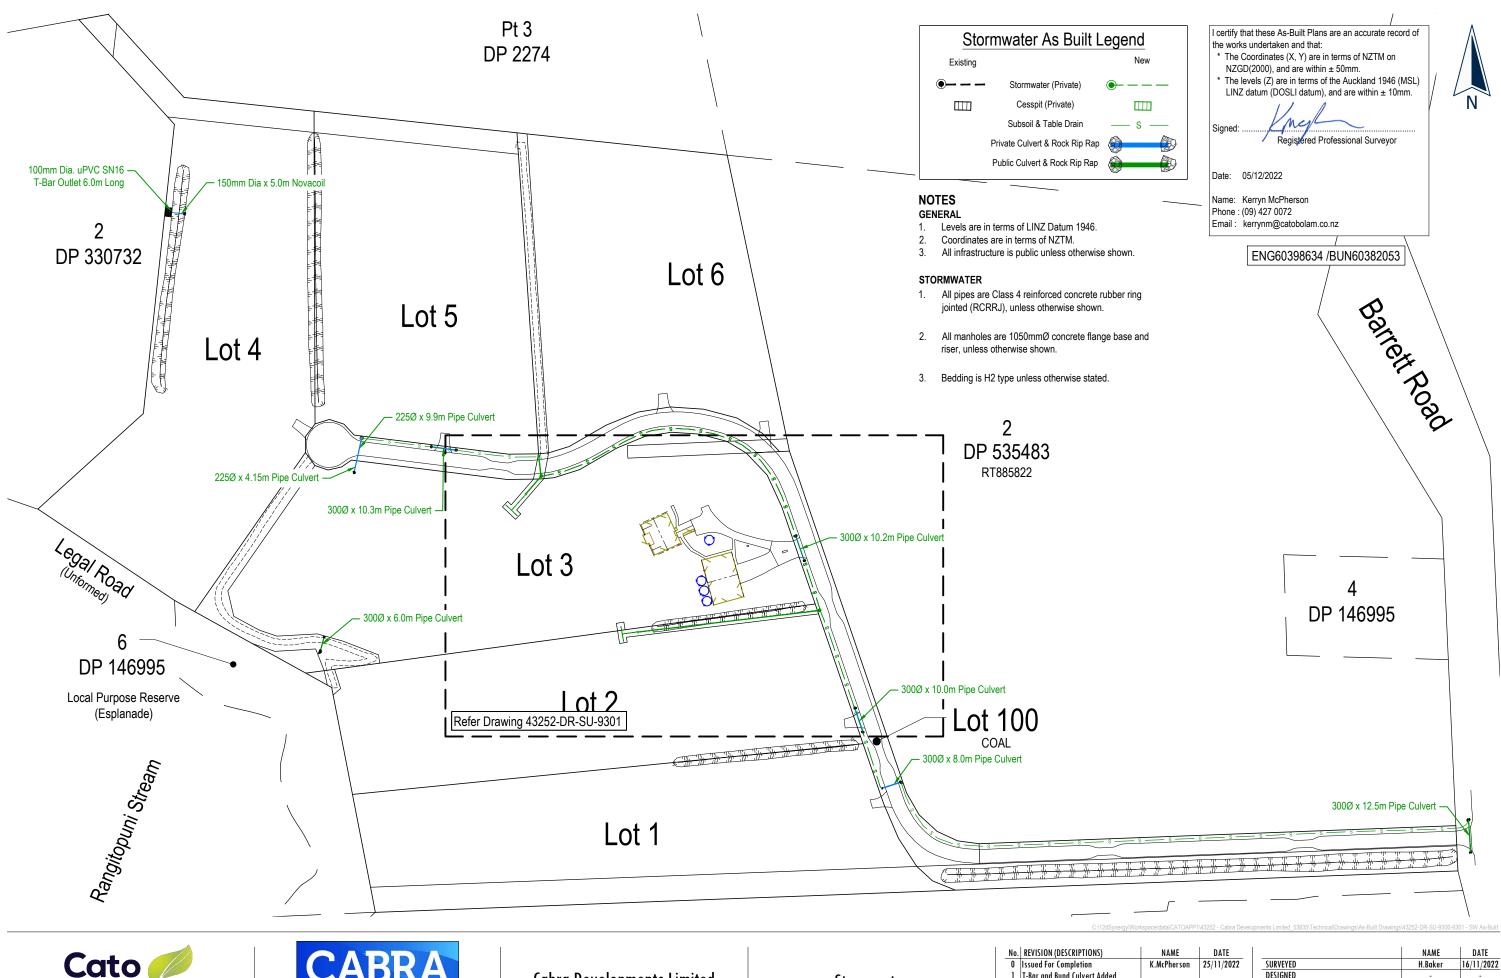

Cabra Developments Limited
951 Coatesville Riverhead Highway
Riverhead

Stormwater As-Built Plan

| FOR COMPLETION |                              |             |            |  |  |  |  |
|----------------|------------------------------|-------------|------------|--|--|--|--|
|                | Issued For Completion        | K.McPherson | 05/12/2022 |  |  |  |  |
| 1              | T-Bar and Bund Culvert Added |             |            |  |  |  |  |
| 0              | Issued For Completion        | K.McPherson | 25/11/2022 |  |  |  |  |
| No.            | REVISION (DESCRIPTIONS)      | NAME        | DATE       |  |  |  |  |

|                  |                |    | NAME       | DATE       |
|------------------|----------------|----|------------|------------|
| SURVEYED         |                |    | H.Baker    | 16/11/2022 |
| DESIGNED         |                |    | -          | -          |
| DRAWN            | B.Nel          |    | 17/11/2022 |            |
| DATE             | ORIGINAL SCALI |    | ORIGIN     | NAL SIZE   |
| 17/11/2022       | 1:15           | 00 |            | A3         |
| DRAWING NO.      |                |    |            | REVISION   |
| 43252-DR-SU-9300 |                |    |            | 1          |